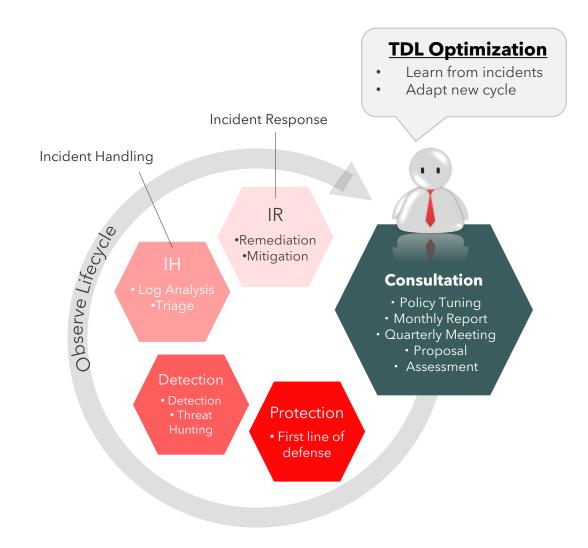

### **Security Solution**

- Next-Gen Security
- Threat Defense Lifecycle (TDL)

## **Threat Defense Lifecycle (TDL)**

Providing a consistent lifecycle as a service

- Our focus is on maintaining and improving the **lifecycle**, not on planning or product delivery.
- By proactively maintaining and reviewing the lifecycle, we will deliver a comprehensive solution and ensure to prevent businesses from latest threats