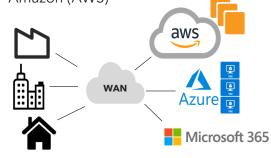

# Cloud

### **Virtual Private Server** (VPS)

SaaS/Hosting

Virtual Private Server (VPS) is a private cloud hosted service. Unlike the onpremises infrastructure or public cloud service, SYSCOM manages the server and network and secures a customized/unique environment for each customer.

You can start small or quick with our SaaS/Hosting service for communication, collaboration, infrastructure and network necessary for businesses - all provided as managed services.

We can address business challenges by optimally designing and utilizing the availability and scalability of the public services such as Microsoft (M365&Azure) and Amazon (AWS)