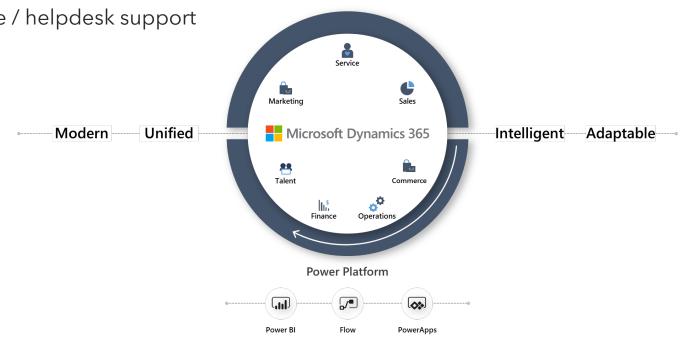

## **Solution & Service Overview**

#### **Business Solution**

- ERP (Microsoft Dynamics 365)
- Consulting / PMO / SES
- BI / RPA / CRM / EDI / WMS

### **Cloud Solution**

- Private Cloud by Clavis
- Microsoft 365
- Azure
- AWS

With Microsoft Dynamics 365 as the main solution, SYSCOM provides comprehensive support from business system implementation to operation support. SYSCOM also supports ERP global rollouts from Japan / North America to Asia / South America / Europa regions.